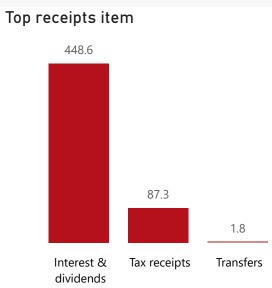

## Top 5 Transfers

| Receipts       |          |       |            |
|----------------|----------|-------|------------|
| Level 3        | Approved | YTD   | % YTD<br>▼ |
|                | 472.5    | 448.6 | 83.4%      |
| ∃ Tax receipts | 108.4    | 87.3  | 16.2%      |
| ∃ Transfers    | 1.8      | 1.8   | 0.3%       |
| Total          | 582.7    | 537.7 | 100.0%     |