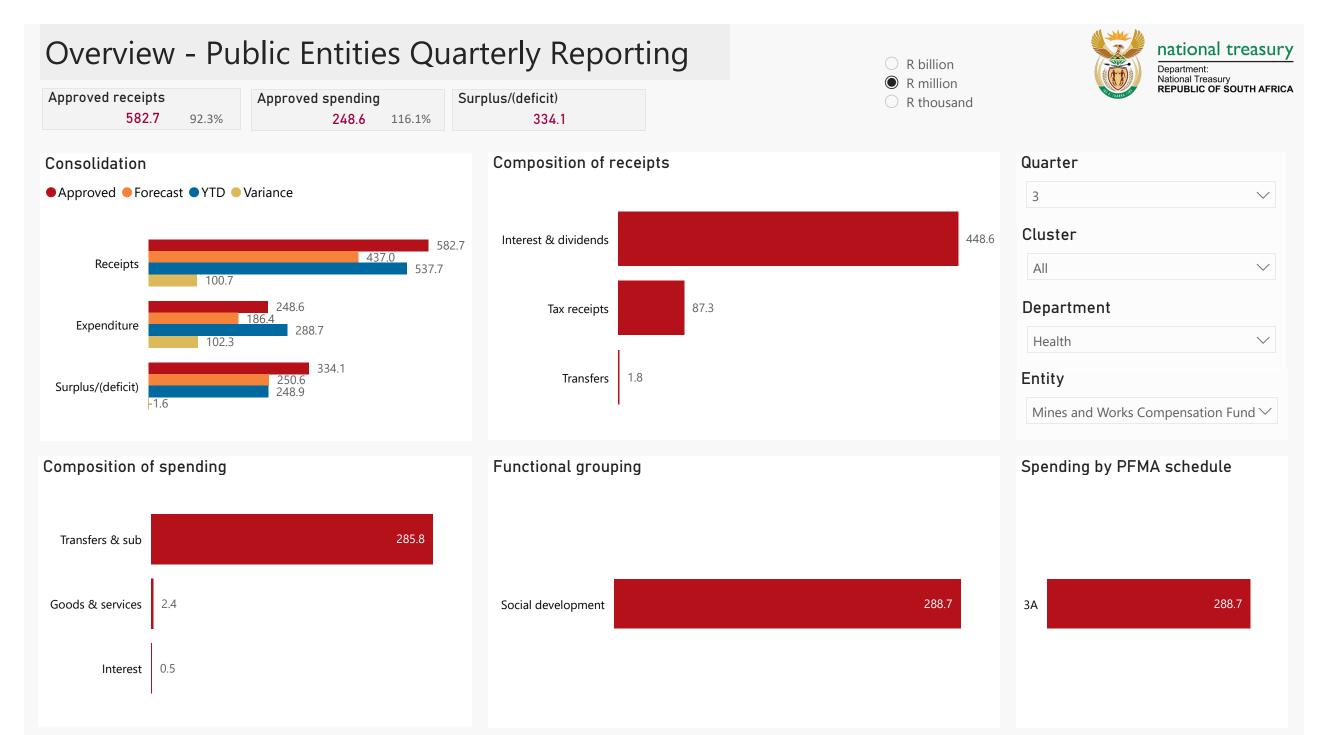

## Top 5 Transfers

| Receipts       |          |       |            |
|----------------|----------|-------|------------|
| Level 3        | Approved | YTD   | % YTD<br>▼ |
|                | 472.5    | 448.6 | 83.4%      |
| ∃ Tax receipts | 108.4    | 87.3  | 16.2%      |
| ∃ Transfers    | 1.8      | 1.8   | 0.3%       |
| Total          | 582.7    | 537.7 | 100.0%     |