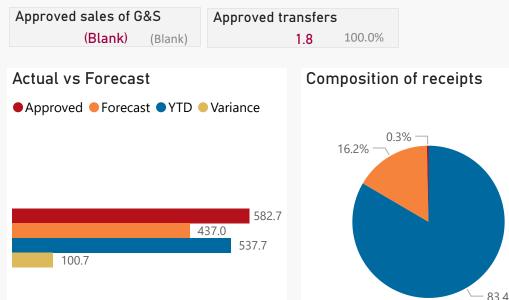

## Top 5 Transfers

| Receipts       |          |       |            |
|----------------|----------|-------|------------|
| Level 3        | Approved | YTD   | % YTD<br>▼ |
|                | 472.5    | 448.6 | 83.4%      |
| ∃ Tax receipts | 108.4    | 87.3  | 16.2%      |
| ∃ Transfers    | 1.8      | 1.8   | 0.3%       |
| Total          | 582.7    | 537.7 | 100.0%     |