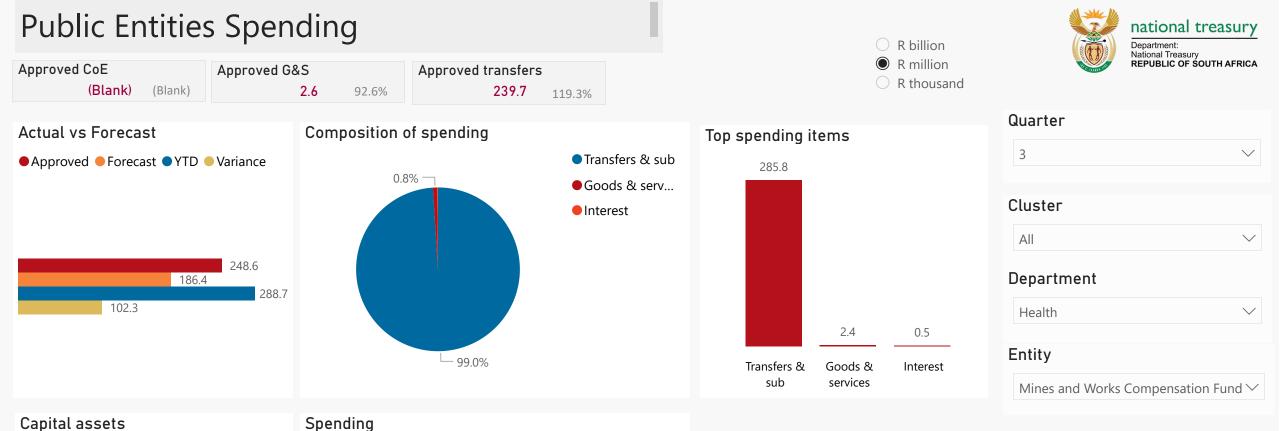

## 2 امریم ا

| Level 3            | Approved | Ύ́́́́́ | % YID<br>▼ |
|--------------------|----------|--------|------------|
| ∃ Transfers & sub  | 239.7    | 285.8  | 99.0%      |
| ∃ Goods & services | 2.6      | 2.4    | 0.8%       |
| ∃ Interest         | 6.3      | 0.5    | 0.2%       |
| Total              | 248.6    | 288.7  | 100.0%     |